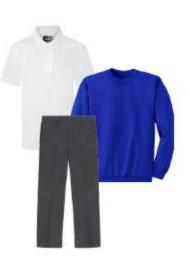

# At Girnhill Infant School our uniform consists of the following:

- Polo shirts light blue or white
- Trousers/shorts/skirts grey/black
- Dresses checked blue
  - Cardigans and jumpers Royal blue
- Suitable shoes black/blue/grey